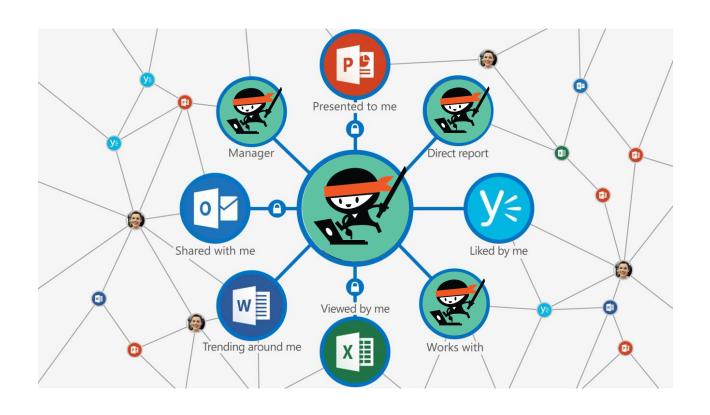

#### Office Graph & Office Delve

Office Graph uses machine learning across Office 365 to map content, interactions, and other information

Office Delve surfaces information that is most relevant to you

That information includes OneDrive for Business files, email attachments, Yammer posts, and more