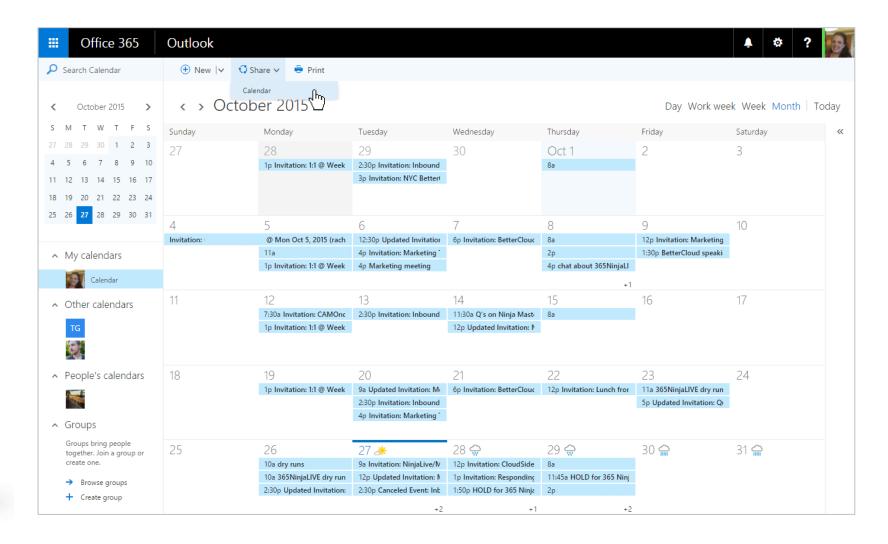

#### **365**NINJA

## Reinvent Productivity Across Outlook, OneNote, OneDrive, and More

Master Office 365 for free.



















### Introduction and Poll

#### What Does "Reinvent Productivity" Mean?



#### How Does Reinventing Productivity Apply to Work Life?

- Team collaboration
- Content creation and documentation
- Gaining new insights and discoveries
- Individual task management



## Modern Meetings

#### Virtual Meetings & Video



#### Calendar Sharing & Availability





# Content Creation and Collaboration

#### "We're going to get rid of email attachments."



#### OneDrive for Business Improvements



### Insights and Discoveries

#### Office Graph & Office Delve



Office Graph uses machine learning across Office 365 to map content, interactions, and other information



Office Delve surfaces information that is most relevant to you



That information includes OneDrive for Business files, email attachments, Yammer posts, and more

#### Yammer

- Communication among team members
- Collaboration and conversation
- Accessible from anywhere
- Provides visibility across the network, so you can discover relevant information, people, and conversations



#### Sway

- Interactive presentation tool
- Integrated into Office 365 for Business and Education
- In