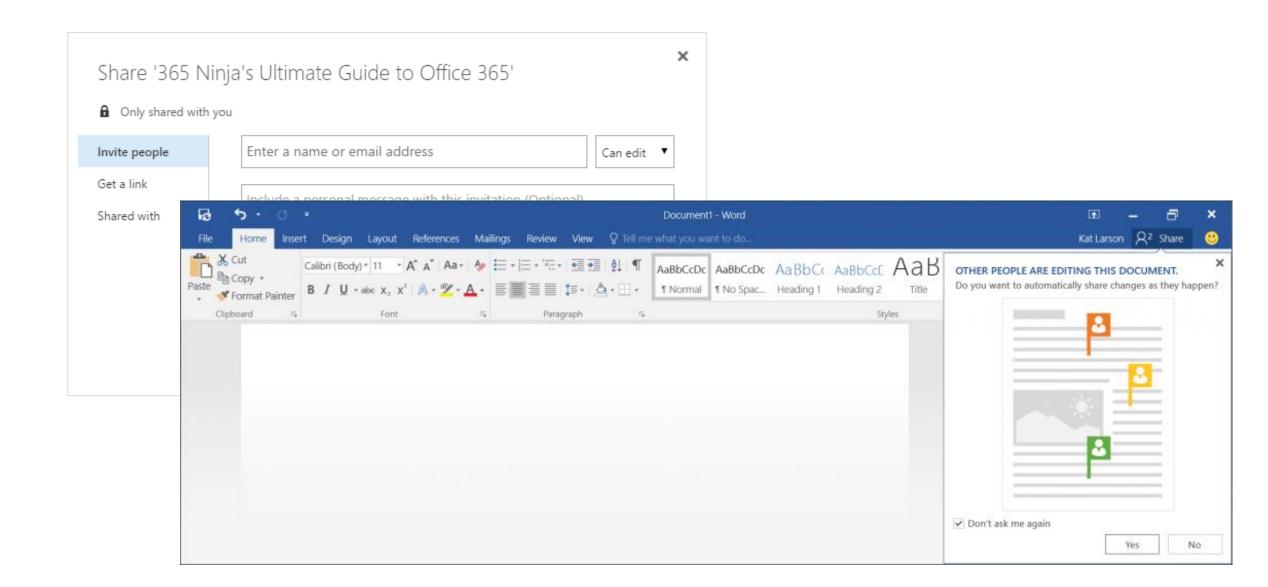

#### "We're going to get rid of email attachments."

#### OneDrive for Business Improvements