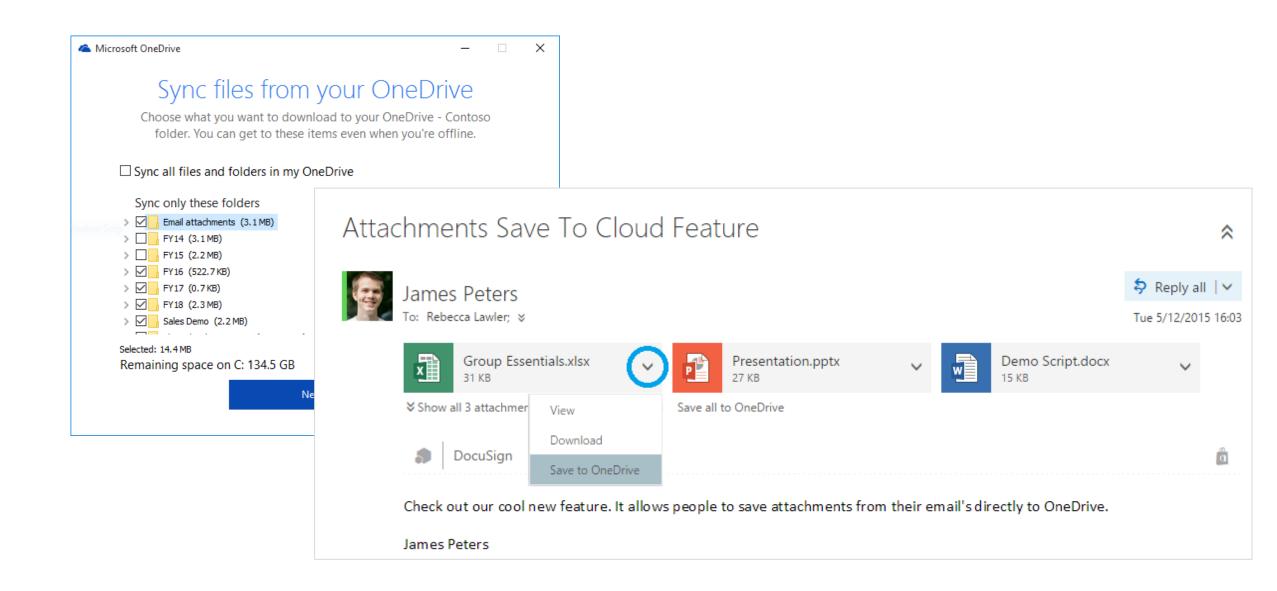

#### "We're going to get rid of email attachments."

#### OneDrive for Business Improvements