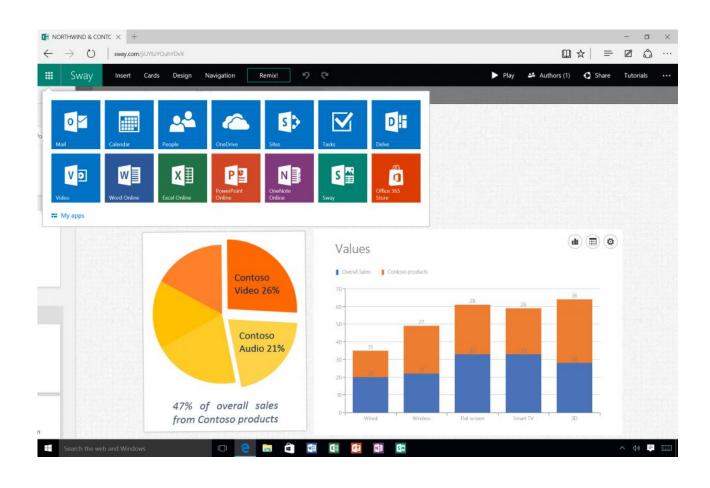

#### Sway

- Interactive presentation tool
- Integrated into Office 365 for Business and Education
- Includes co-authoring,
  Office Graph content,
  ability to embed Office files, etc.